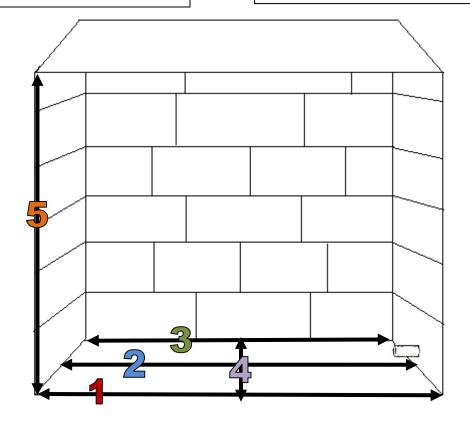

## **Gas Log Fireplace Measurements**

|            |                                          | Box Type:  ☐ Wood Burning ☐ Vent Free                                                       |
|------------|------------------------------------------|---------------------------------------------------------------------------------------------|
| 1          | Opening Width: inches                    | Gas Type:  ☐ Natural Gas ☐ Propane                                                          |
| <b>2 3</b> | Middle Width: inches  Back Width: inches | Gas Stub Location (Check)  Left □ Rear □  Right □ Floor □                                   |
| 4          | Depth: inches                            | How far does the gas line extent into the fire box? inches *Do not include the gas starter* |
| 5          | Height: inches                           |                                                                                             |
| Note       | es:                                      |                                                                                             |
|            |                                          | What is the distance from the gas stub to the                                               |

firebox floor?